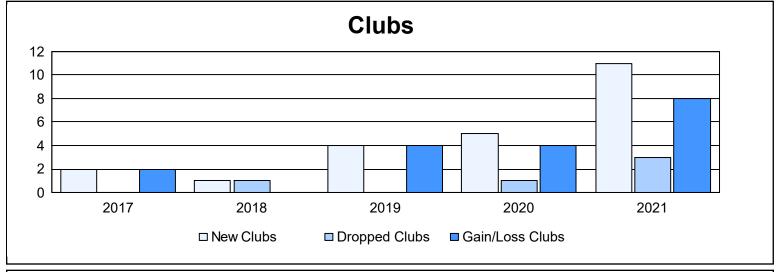

District R 1 As of June 2021 Cumulative

| Year      | New<br>Clubs | Dropped<br>Clubs | Gain/<br>Loss<br>Clubs | New<br>Members | Charter<br>Members | Reinstate<br>Members | Transfer<br>Members | Total<br>Member<br>Added | Total<br>Members<br>Dropped | Gain/<br>Loss<br>Members |
|-----------|--------------|------------------|------------------------|----------------|--------------------|----------------------|---------------------|--------------------------|-----------------------------|--------------------------|
| 2016-2017 | 2            | 0                | 2                      | 304            | 68                 | 5                    | 2                   | 379                      | 159                         | 220                      |
| 2017-2018 | 1            | 1                | 0                      | 265            | 43                 | 6                    | 0                   | 314                      | 293                         | 21                       |
| 2018-2019 | 4            | 0                | 4                      | 116            | 129                | 11                   | 1                   | 257                      | 198                         | 59                       |
| 2019-2020 | 5            | 1                | 4                      | 116            | 96                 | 13                   | 2                   | 227                      | 217                         | 10                       |
| 2020-2021 | 11           | 3                | 8                      | 210            | 232                | 6                    | 2                   | 450                      | 398                         | 52                       |
| Average   | 5            | 1                | 4                      | 202            | 114                | 8                    | 1                   | 325                      | 253                         | 72                       |