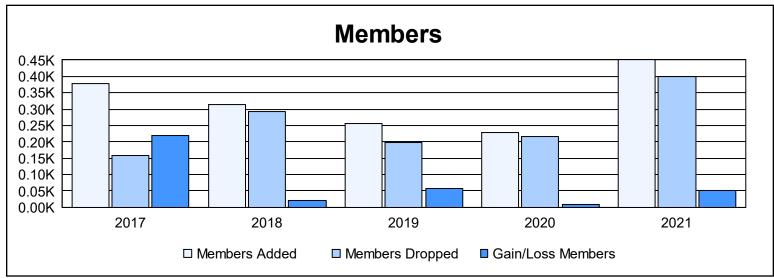

District R 1 As of June 2021 Cumulative

| Year      | New<br>Clubs | Dropped<br>Clubs | Gain/<br>Loss<br>Clubs | New<br>Members | Charter<br>Members | Reinstate<br>Members | Transfer<br>Members | Total<br>Member<br>Added | Total<br>Members<br>Dropped | Gain/<br>Loss<br>Members |
|-----------|--------------|------------------|------------------------|----------------|--------------------|----------------------|---------------------|--------------------------|-----------------------------|--------------------------|
| 2016-2017 | 2            | 0                | 2                      | 304            | 68                 | 5                    | 2                   | 379                      | 159                         | 220                      |
| 2017-2018 | 1            | 1                | 0                      | 265            | 43                 | 6                    | 0                   | 314                      | 293                         | 21                       |
| 2018-2019 | 4            | 0                | 4                      | 116            | 129                | 11                   | 1                   | 257                      | 198                         | 59                       |
| 2019-2020 | 5            | 1                | 4                      | 116            | 96                 | 13                   | 2                   | 227                      | 217                         | 10                       |
| 2020-2021 | 11           | 3                | 8                      | 210            | 232                | 6                    | 2                   | 450                      | 398                         | 52                       |
| Average   | 5            | 1                | 4                      | 202            | 114                | 8                    | 1                   | 325                      | 253                         | 72                       |